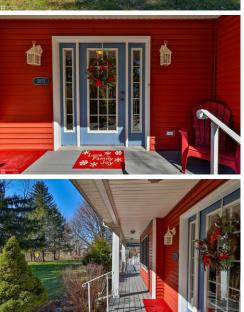

**CENTURY 21**®

Pinnacle 3001 Emrick Boulevard Bethlehem, PA 18020 (610) 691-0535

Remarks

Unique Custom Built one of a kind Farmhouse with 4 bedrooms 3 full bathrooms all located on nearly 2 acres of a park like setting across from the historic D&L walking path and Lehigh River conservation recreation area. This home is filled with plenty of natural light that comes through the upgraded Anderson windows that overlook the beautifully landscaped and well-maintained gardens on the property. There are multiple ways to stay warm and comfortable including a sauna, Carrier heat pump, propane fireplace with rare antique mantle in the living room, Jotul wood stove in the basement, and 2-year-old whole home Generac generator for back up. The kitchen was renovated 5 years ago to an open flow concept with many upgrades including quartz counter tops, custom cabinetry, new appliances, and two spacious storage pantries. The upstairs features a library and gorgeous owner suite with garden tub, shower, two closets and walk out balcony. The other bedrooms are large in size with plenty of storage space, and one of them also