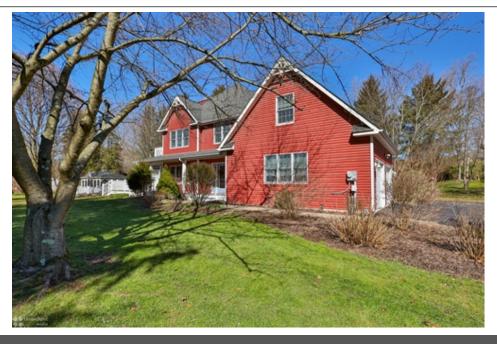

## 3855 Wilson Avenue, Bethlehem, PA 18020

- » Beds: 4 | Baths: 3 Full
- » MLS #: 733864
- » Single Family | 3,162 ft<sup>2</sup> | Lot: 77,101 ft<sup>2</sup> (1.77 acres)
- » More Info: 3855Wilson.IsForSale.com

**CENTURY 21**®

Pinnacle 3001 Emrick Boulevard Bethlehem, PA 18020 (610) 691-0535

Remarks

Unique Custom Built one of a kind Farmhouse with 4 bedrooms 3 full bathrooms all located on nearly 2 acres of a park like setting across from the historic D&L walking path and Lehigh River conservation recreation area. This home is filled with plenty of natural light that comes through the upgraded Anderson windows that overlook the beautifully landscaped and well-maintained gardens on the property. There are multiple ways to stay warm and comfortable including a sauna, Carrier heat pump, propane fireplace with rare antique mantle in the living room, Jotul wood stove in the basement, and 2-year-old whole home Generac generator for back up. The kitchen was renovated 5 years ago to an open flow concept with many upgrades including quartz counter tops, custom cabinetry, new appliances, and two spacious storage pantries. The upstairs features a library and gorgeous owner suite with garden tub, shower, two closets and walk out balcony. The other bedrooms are large in size with plenty of storage space, and one of them also